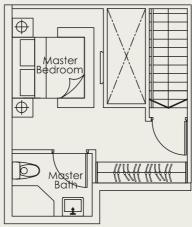

#### 9. Sanitary fittings

a) Master Bathroom

1 shower bath with shower mixer, rain-shower head and shower set.

1 basin and mixer tap

1 pedestal water closet

1 mirror

1 toilet paper holder

b) Common Bathroom (Penthouse only)

- b) Wardrobes Built-in wardrobes to all bedrooms.
- c) Air-Conditioning Split type air conditioner ('DAIKIN' or equivalent) provided in Living/Dining, and Bedrooms/Study
- d) Water Heater Hot water supply to all bathrooms
- e) Railing Mild steel for common stair railing. Aluminum and/or steel and/or glass for other railings.
- Audio intercom to all units.
- g) Fencing Brickwall and/or steel railing on brickwall.
- h) Lift 1 passenger lift serving 1<sup>st</sup> to 5<sup>th</sup> floor ('KONE' or equivalent)
- i) Private Jacuzzi at roof terrace Unit Type PH2, PH3 and PH4 only
- j) Private Swimming Pool Unit Type B and PH1 only