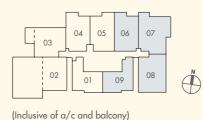

1+1 bdrm

37 sq m

#02-04

#03-04

#04-04

### TYPE C2 W. huttonsgroup.com

1 bdrm 35 sq m #04-03 #05-03

1+1 bdrm 38 sq m #02-05 #03-05 #04-05

(Inclusive of a/c and balcony)

TYPE F

1+1 bdrm

38 sq m

#02-06

#03-06

#04-06

TYPE H
2 bdrm
36 sq m
#02-08
#03-08
#04-08

TYPE G WWW.huttonsgroup.com

2 bdrm 41 sq m #02-07 #03-07 #04-07