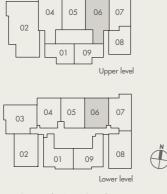

### PENTHOUSE

Imagine hosting unforgettable parties with a view that your guests will marvel at.

Your wildest aspirations come true at Loft@Stevens.

TYPE PH-1

2 bdrm

105 sq m

#05-02

Lower Level

(Inclusive of a/c, roof terrace, swimming pool and void)

TYPE PH-2 2 bdrm 71 sq m #05-04

## WWW.huttonsuperLevel Oup.com

TYPE PH-3

2 bdrm

66 sq m

#05-05

Upper Level

www.huttonsgroup.com

Lower Level

(Inclusive of a/c and roof terrace)

TYPE PH-4 2 bdrm 72 sq m

#05-06

WWW.huttonsgreedp.com

(Inclusive of a/c and roof terrace)

TYPE PH-5

2 bdrm

55 sq m

#05-07

Upper Level

Lower Level

(Inclusive of a/c and roof terrace)

TYPE PH-6

2 bdrm

61 sq m

#05-08