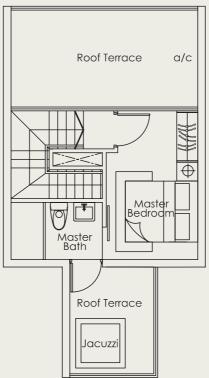

### PENTHOUSE

Imagine hosting unforgettable parties with a view that your guests will marvel at.

Your wildest aspirations come true at Loft@Stevens.

TYPE PH-1

2 bdrm

105 sq m

#05-02

Lower Level

(Inclusive of a/c, roof terrace, swimming pool and void)

TYPE PH-2 2 bdrm 71 sq m #05-04

c) Bathroom

Ceramic tiles and/or homogenous tiles and/or stones tiles finish.

Ceramic tiles and/or homogenous tiles finish

e) PES/ Balcony/ Open Terrace/ Roof Terrace (If any) Ceramic tiles and/or homogenous tiles finish

f) Attic Bedrooms, Staircase (For Penthouse Only) Random teak strips flooring with timber skirting finish.

g) Planter Boxes, A/C Ledges

Cement screed with paint finish.

- b) Wardrobes Built-in wardrobes to all bedrooms.
- c) Air-Conditioning Split type air conditioner ('DAIKIN' or equivalent) provided in Living/Dining, and Bedrooms/Study
- d) Water Heater Hot water supply to all bathrooms
- e) Railing Mild steel for common stair railing. Aluminum and/or steel and/or glass for other railings.
- Audio intercom to all units.
- g) Fencing Brickwall and/or steel railing on brickwall.
- h) Lift 1 passenger lift serving 1<sup>st</sup> to 5<sup>th</sup> floor ('KONE' or equivalent)
- i) Private Jacuzzi at roof terrace Unit Type PH2, PH3 and PH4 only
- j) Private Swimming Pool Unit Type B and PH1 only