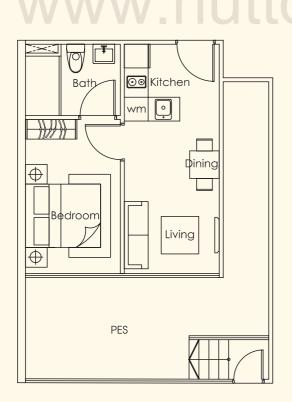

TYPE D1 1+1 bdrm 35 sq m #01-04

TYPE B1
1 bdrm
53 sq m
#01-02

1 bdrm 36 sq m #01-05

(Inclusive of a/c and PES)

TYPE F1

1+1 bdrm

36 sq m

#01-06