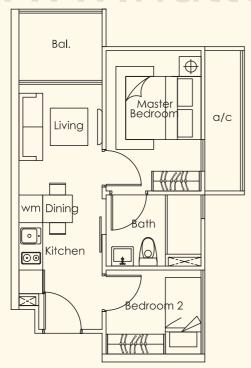

### TYPE C2 W. huttonsgroup.com

1 bdrm 35 sq m #04-03 #05-03

1+1 bdrm 38 sq m #02-05 #03-05 #04-05

(Inclusive of a/c and balcony)

TYPE F

1+1 bdrm

38 sq m

#02-06