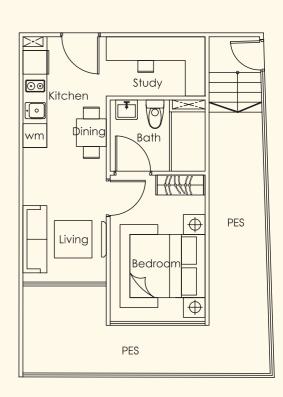

TYPE D1 1+1 bdrm 35 sq m #01-04

TYPE B1
1 bdrm
53 sq m
#01-02

1 bdrm 36 sq m #01-05

(Inclusive of a/c and PES)

TYPE F1

1+1 bdrm

36 sq m

#01-06

### TYPE C2 W. huttonsgroup.com

1 bdrm 35 sq m #04-03 #05-03

1+1 bdrm 38 sq m #02-05 #03-05 #04-05

(Inclusive of a/c and balcony)

TYPE F

1+1 bdrm

38 sq m

#02-06