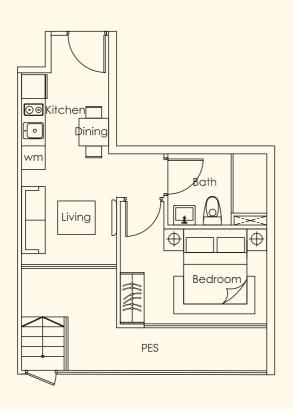

TYPE D1 1+1 bdrm 35 sq m #01-04

TYPE B1
1 bdrm
53 sq m
#01-02

1 bdrm 36 sq m #01-05

(Inclusive of a/c and PES)

TYPE F1

1+1 bdrm

36 sq m

#01-06