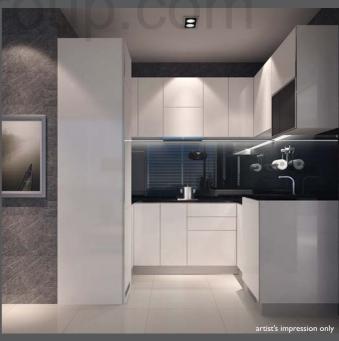

#### 17. Additional Items

a) Kitchen Cabinets

High and low kitchen cabinets with solid surface countertop complete with induction hob, cooker hood, washer dryer and integrated refrigerator ('BOSCH' brand or equivalent). One stainless steel sink complete with tap.