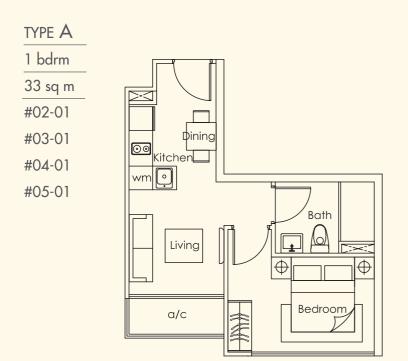

0)(0

Together with quality appliances and electronics, an apartment at Loft@Stevens is a dream come true for discriminating individuals who appreciate the good things in life.

TYPE A1

1 bdrm

42 sq m

#01-01