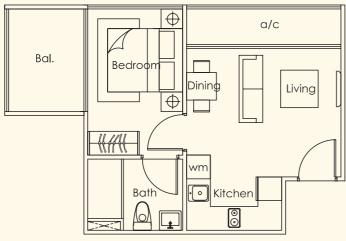

### TYPE C2 W. huttonsgroup.com

1 bdrm 35 sq m #04-03 #05-03

1+1 bdrm 38 sq m #02-05 #03-05 #04-05

(Inclusive of a/c and balcony)

TYPE F

1+1 bdrm

38 sq m

#02-06