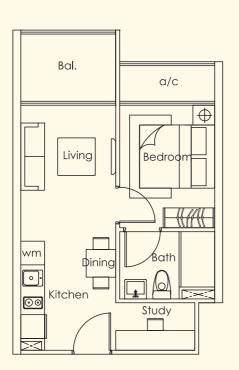

TYPE D1 1+1 bdrm 35 sq m #01-04

TYPE B1
1 bdrm
53 sq m
#01-02

1 bdrm 36 sq m #01-05

(Inclusive of a/c and PES)

TYPE F1

1+1 bdrm

36 sq m

#01-06