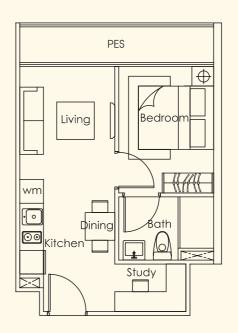

TYPE D1 1+1 bdrm 35 sq m #01-04

TYPE B1
1 bdrm
53 sq m
#01-02

1 bdrm 36 sq m #01-05

(Inclusive of a/c and PES)

TYPE F1

1+1 bdrm

36 sq m

#01-06