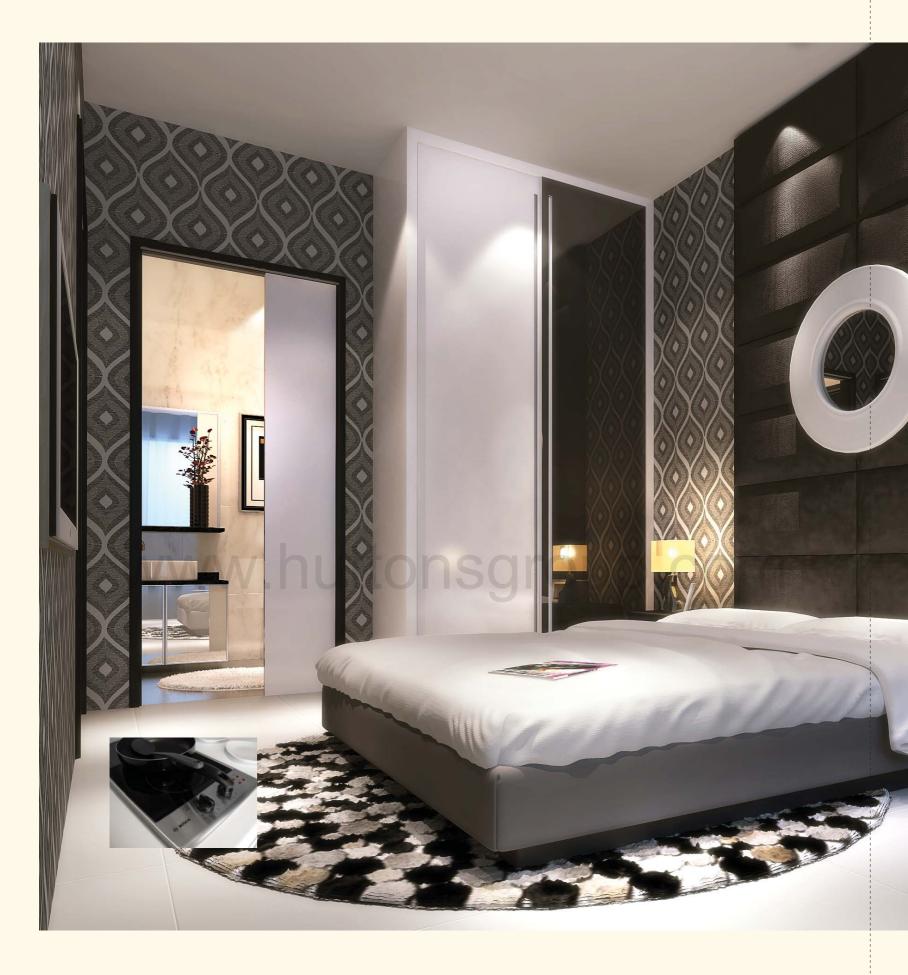

For those who crave a truly classy lifestyle.....

Find your very own piece of heaven in the beautifully adorned apartments at the Loft@Stevens.

Chic living comes alive with the most stylish fittings and furnishings in every apartment.

- b) Wardrobes Built-in wardrobes to all bedrooms.
- c) Air-Conditioning Split type air conditioner ('DAIKIN' or equivalent) provided in Living/Dining, and Bedrooms/Study
- d) Water Heater Hot water supply to all bathrooms
- e) Railing Mild steel for common stair railing. Aluminum and/or steel and/or glass for other railings.
- Audio intercom to all units.
- g) Fencing Brickwall and/or steel railing on brickwall.
- h) Lift 1 passenger lift serving 1<sup>st</sup> to 5<sup>th</sup> floor ('KONE' or equivalent)
- i) Private Jacuzzi at roof terrace Unit Type PH2, PH3 and PH4 only
- j) Private Swimming Pool Unit Type B and PH1 only