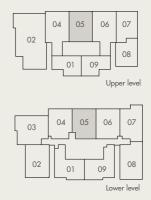

## WWW.huttonsuperLevel Oup.com

TYPE PH-3

2 bdrm

66 sq m

#05-05

Upper Level

www.huttonsgroup.com

Lower Level

(Inclusive of a/c and roof terrace)

TYPE PH-4 2 bdrm 72 sq m

#05-06

WWW.huttonsgreedp.com

(Inclusive of a/c and roof terrace)

TYPE PH-5

2 bdrm

55 sq m