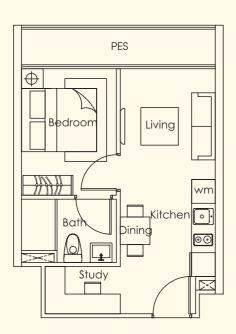

0)(0

Together with quality appliances and electronics, an apartment at Loft@Stevens is a dream come true for discriminating individuals who appreciate the good things in life.

TYPE A1

1 bdrm

42 sq m

#01-01

TYPE D1 1+1 bdrm 35 sq m #01-04

TYPE B1
1 bdrm
53 sq m
#01-02

1 bdrm 36 sq m #01-05

(Inclusive of a/c and PES)

TYPE F1

1+1 bdrm

36 sq m

#01-06