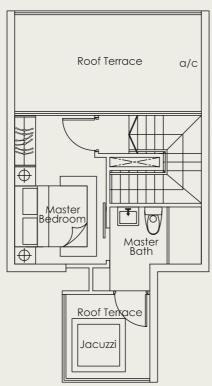

### PENTHOUSE

Imagine hosting unforgettable parties with a view that your guests will marvel at.

Your wildest aspirations come true at Loft@Stevens.

TYPE PH-1

2 bdrm

105 sq m

#05-02

Lower Level

(Inclusive of a/c, roof terrace, swimming pool and void)

TYPE PH-2 2 bdrm 71 sq m #05-04

- b) Wardrobes Built-in wardrobes to all bedrooms.
- c) Air-Conditioning Split type air conditioner ('DAIKIN' or equivalent) provided in Living/Dining, and Bedrooms/Study
- d) Water Heater Hot water supply to all bathrooms
- e) Railing Mild steel for common stair railing. Aluminum and/or steel and/or glass for other railings.
- Audio intercom to all units.
- g) Fencing Brickwall and/or steel railing on brickwall.
- h) Lift 1 passenger lift serving 1<sup>st</sup> to 5<sup>th</sup> floor ('KONE' or equivalent)
- i) Private Jacuzzi at roof terrace Unit Type PH2, PH3 and PH4 only
- j) Private Swimming Pool Unit Type B and PH1 only