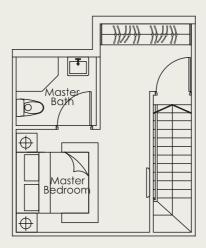

(Inclusive of a/c and roof terrace)

TYPE PH-4 2 bdrm 72 sq m

#05-06

WWW.huttonsgreedp.com

(Inclusive of a/c and roof terrace)

TYPE PH-5

2 bdrm

55 sq m