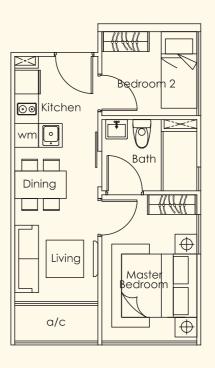

ality appliances and electronics, an apartment at Loft@Stevens is a dream come true for discriminating individuals who appreciate the good things in life.







TYPE A1

1 bdrm

42 sq m

#01-01



TYPE D1 1+1 bdrm 35 sq m #01-04



TYPE B1
1 bdrm
53 sq m
#01-02



1 bdrm 36 sq m #01-05







(Inclusive of a/c and PES)

TYPE F1

1+1 bdrm

36 sq m

#01-06



TYPE H1

1+1 bdrm

54 sq m

#01-08



TYPE GY WW. huttons CTYPE TO Up. Com

1+1 bdrm 48 sq m #01-07









(Inclusive of a/c and PES)













TYPE D

1+1 bdrm

37 sq m

#02-04

#03-04

#04-04



### TYPE C2 W. huttonsgroup.com

1 bdrm 35 sq m #04-03 #05-03



1+1 bdrm 38 sq m #02-05 #03-05 #04-05





(Inclusive of a/c and balcony)

TYPE F

1+1 bdrm

38 sq m

#02-06

#03-06

#04-06



TYPE H
2 bdrm
36 sq m
#02-08
#03-08
#04-08



TYPE G WWW.huttonsgroup.com

2 bdrm 41 sq m #02-07 #03-07 #04-07







### PENTHOUSE



Imagine hosting unforgettable parties with a view that your guests will marvel at.

Your wildest aspirations come true at Loft@Stevens.

TYPE PH-1

2 bdrm

105 sq m

#05-02







Lower Level







(Inclusive of a/c, roof terrace, swimming pool and void)

TYPE PH-2 2 bdrm 71 sq m #05-04



## WWW.huttonsuperLevel Oup.com





TYPE PH-3

2 bdrm

66 sq m

#05-05



Upper Level

www.huttonsgroup.com



Lower Level





(Inclusive of a/c and roof terrace)

TYPE PH-4 2 bdrm 72 sq m

#05-06



WWW.huttonsgreedp.com





(Inclusive of a/c and roof terrace)

TYPE PH-5

2 bdrm

55 sq m

#05-07



Upper Level



Lower Level



(Inclusive of a/c and roof terrace)

TYPE PH-6

2 bdrm

61 sq m

#05-08



Upper Le