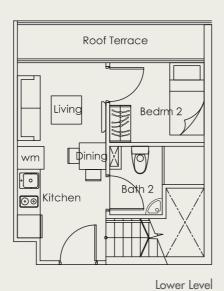

### PENTHOUSE

Imagine hosting unforgettable parties with a view that your guests will marvel at.

Your wildest aspirations come true at Loft@Stevens.

TYPE PH-1

2 bdrm

105 sq m

#05-02

Lower Level

(Inclusive of a/c, roof terrace, swimming pool and void)

TYPE PH-2 2 bdrm 71 sq m #05-04

#05-07

Upper Level

Lower Level

(Inclusive of a/c and roof terrace)

TYPE PH-6

2 bdrm

61 sq m

#05-08

Upper Level

Lower Level

(Inclusive of a/c and roof terrace)