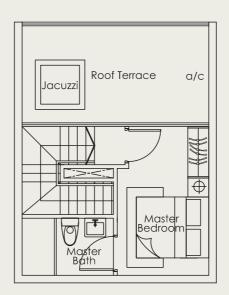

(Inclusive of a/c, roof terrace, swimming pool and void)

TYPE PH-2 2 bdrm 71 sq m #05-04

- b) Wardrobes Built-in wardrobes to all bedrooms.
- c) Air-Conditioning Split type air conditioner ('DAIKIN' or equivalent) provided in Living/Dining, and Bedrooms/Study
- d) Water Heater Hot water supply to all bathrooms
- e) Railing Mild steel for common stair railing. Aluminum and/or steel and/or glass for other railings.
- Audio intercom to all units.
- g) Fencing Brickwall and/or steel railing on brickwall.
- h) Lift 1 passenger lift serving 1<sup>st</sup> to 5<sup>th</sup> floor ('KONE' or equivalent)
- i) Private Jacuzzi at roof terrace Unit Type PH2, PH3 and PH4 only
- j) Private Swimming Pool Unit Type B and PH1 only