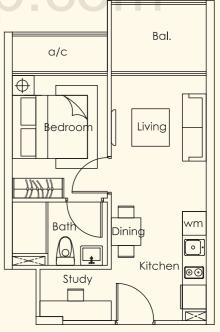

TYPE D1 1+1 bdrm 35 sq m #01-04

TYPE B1
1 bdrm
53 sq m
#01-02

1 bdrm 36 sq m #01-05

(Inclusive of a/c and PES)

TYPE F1

1+1 bdrm

36 sq m

#01-06