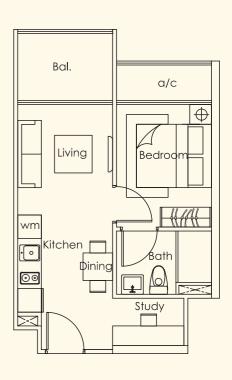

TYPE D1 1+1 bdrm 35 sq m #01-04

TYPE B1
1 bdrm
53 sq m
#01-02

1 bdrm 36 sq m #01-05

(Inclusive of a/c and PES)

TYPE F1

1+1 bdrm

36 sq m

#01-06