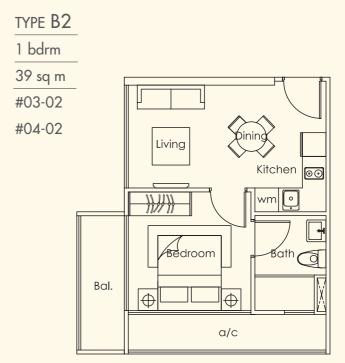

### TYPE C2 W. huttonsgroup.com

1 bdrm 35 sq m #04-03 #05-03

1+1 bdrm 38 sq m #02-05 #03-05 #04-05

(Inclusive of a/c and balcony)

TYPE F

1+1 bdrm

38 sq m

#02-06