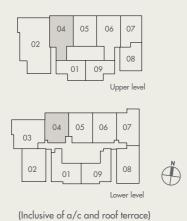

### PENTHOUSE

Imagine hosting unforgettable parties with a view that your guests will marvel at.

Your wildest aspirations come true at Loft@Stevens.

TYPE PH-1

2 bdrm

105 sq m

#05-02

Lower Level

(Inclusive of a/c, roof terrace, swimming pool and void)

TYPE PH-2 2 bdrm 71 sq m #05-04

## WWW.huttonsuperLevel Oup.com

TYPE PH-3

2 bdrm

66 sq m

#05-05

Upper Level

www.huttonsgroup.com

Lower Level

(Inclusive of a/c and roof terrace)

TYPE PH-4 2 bdrm 72 sq m

#05-06

WWW.huttonsgreedp.com

(Inclusive of a/c and roof terrace)

TYPE PH-5

2 bdrm

55 sq m

#05-07

Upper Level

Lower Level

(Inclusive of a/c and roof terrace)

TYPE PH-6

2 bdrm

61 sq m

#05-08

Upper Level

Lower Level

(Inclusive of a/c and roof terrace)