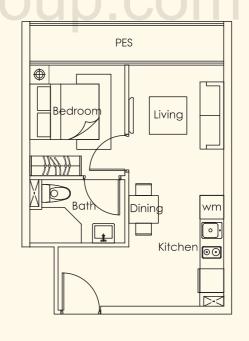

TYPE D1 1+1 bdrm 35 sq m #01-04

TYPE B1
1 bdrm
53 sq m
#01-02

1 bdrm 36 sq m #01-05

(Inclusive of a/c and PES)

TYPE F1

1+1 bdrm

36 sq m

#01-06