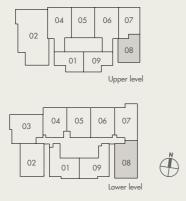

### PENTHOUSE

Imagine hosting unforgettable parties with a view that your guests will marvel at.

Your wildest aspirations come true at Loft@Stevens.

TYPE PH-1

2 bdrm

105 sq m

#05-02

Lower Level

## WWW.huttonsuperLevel Oup.com

TYPE PH-3

2 bdrm

66 sq m

#05-05

Upper Level

www.huttonsgroup.com

Lower Level

#05-07

Upper Level

Lower Level

(Inclusive of a/c and roof terrace)

TYPE PH-6

2 bdrm

61 sq m

#05-08

Upper Level

Lower Level

(Inclusive of a/c and roof terrace)