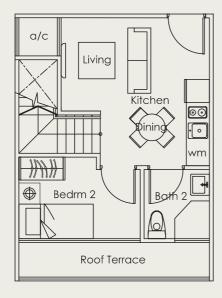

(Inclusive of a/c, roof terrace, swimming pool and void)

TYPE PH-2 2 bdrm 71 sq m #05-04

## WWW.huttonsuperLevel Oup.com

TYPE PH-3

2 bdrm

66 sq m

#05-05

Upper Level

www.huttonsgroup.com

Lower Level