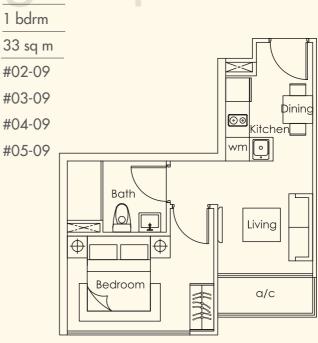

TYPE D1 1+1 bdrm 35 sq m #01-04

TYPE B1
1 bdrm
53 sq m
#01-02

1 bdrm 36 sq m #01-05

(Inclusive of a/c and PES)

TYPE F1

1+1 bdrm

36 sq m

#01-06