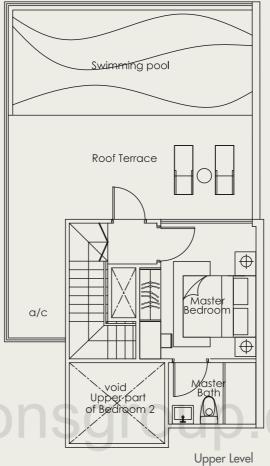

### PENTHOUSE

Imagine hosting unforgettable parties with a view that your guests will marvel at.

Your wildest aspirations come true at Loft@Stevens.

TYPE PH-1

2 bdrm

105 sq m

#05-02

Lower Level

(Inclusive of a/c, roof terrace, swimming pool and void)

TYPE PH-2 2 bdrm 71 sq m #05-04