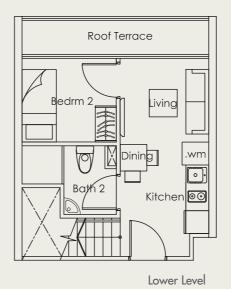

### PENTHOUSE

Imagine hosting unforgettable parties with a view that your guests will marvel at.

Your wildest aspirations come true at Loft@Stevens.

TYPE PH-1

2 bdrm

105 sq m

#05-02

Lower Level

## WWW.huttonsuperLevel Oup.com

TYPE PH-3

2 bdrm

66 sq m

#05-05

Upper Level

www.huttonsgroup.com

Lower Level

c) Bathroom

Ceramic tiles and/or homogenous tiles and/or stones tiles finish.

Ceramic tiles and/or homogenous tiles finish

e) PES/ Balcony/ Open Terrace/ Roof Terrace (If any) Ceramic tiles and/or homogenous tiles finish

f) Attic Bedrooms, Staircase (For Penthouse Only) Random teak strips flooring with timber skirting finish.

g) Planter Boxes, A/C Ledges

Cement screed with paint finish.