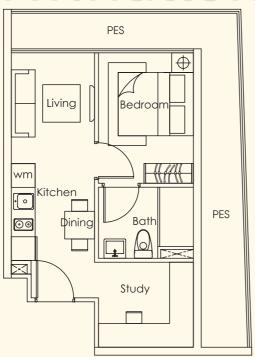

TYPE D1 1+1 bdrm 35 sq m #01-04

TYPE B1
1 bdrm
53 sq m
#01-02

1 bdrm 36 sq m #01-05

(Inclusive of a/c and PES)

TYPE F1

1+1 bdrm

36 sq m

#01-06

### TYPE C2 W. huttonsgroup.com

1 bdrm 35 sq m #04-03 #05-03

1+1 bdrm 38 sq m #02-05 #03-05 #04-05

(Inclusive of a/c and balcony)

TYPE F

1+1 bdrm

38 sq m

#02-06