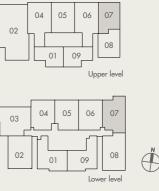

### PENTHOUSE

Imagine hosting unforgettable parties with a view that your guests will marvel at.

Your wildest aspirations come true at Loft@Stevens.

TYPE PH-1

2 bdrm

105 sq m

#05-02

Lower Level

(Inclusive of a/c, roof terrace, swimming pool and void)

TYPE PH-2 2 bdrm 71 sq m #05-04

## WWW.huttonsuperLevel Oup.com

TYPE PH-3

2 bdrm

66 sq m

#05-05

Upper Level

www.huttonsgroup.com

Lower Level

(Inclusive of a/c and roof terrace)

TYPE PH-4 2 bdrm 72 sq m

#05-06

WWW.huttonsgreedp.com

(Inclusive of a/c and roof terrace)

TYPE PH-5

2 bdrm

55 sq m

#05-07

Upper Level

Lower Level

(Inclusive of a/c and roof terrace)

TYPE PH-6

2 bdrm

61 sq m

#05-08

Upper Level

Lower Level

(Inclusive of a/c and roof terrace)