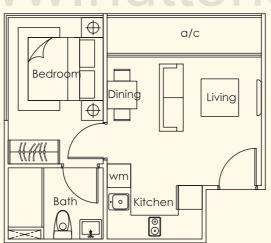

TYPE D1 1+1 bdrm 35 sq m #01-04

TYPE B1
1 bdrm
53 sq m
#01-02

1 bdrm 36 sq m #01-05

(Inclusive of a/c and PES)

TYPE F1

1+1 bdrm

36 sq m

#01-06