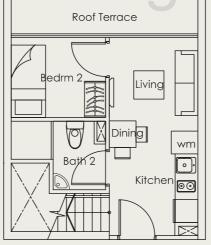

### PENTHOUSE

Imagine hosting unforgettable parties with a view that your guests will marvel at.

Your wildest aspirations come true at Loft@Stevens.

TYPE PH-1

2 bdrm

105 sq m

#05-02

Lower Level

(Inclusive of a/c, roof terrace, swimming pool and void)

TYPE PH-2 2 bdrm 71 sq m #05-04