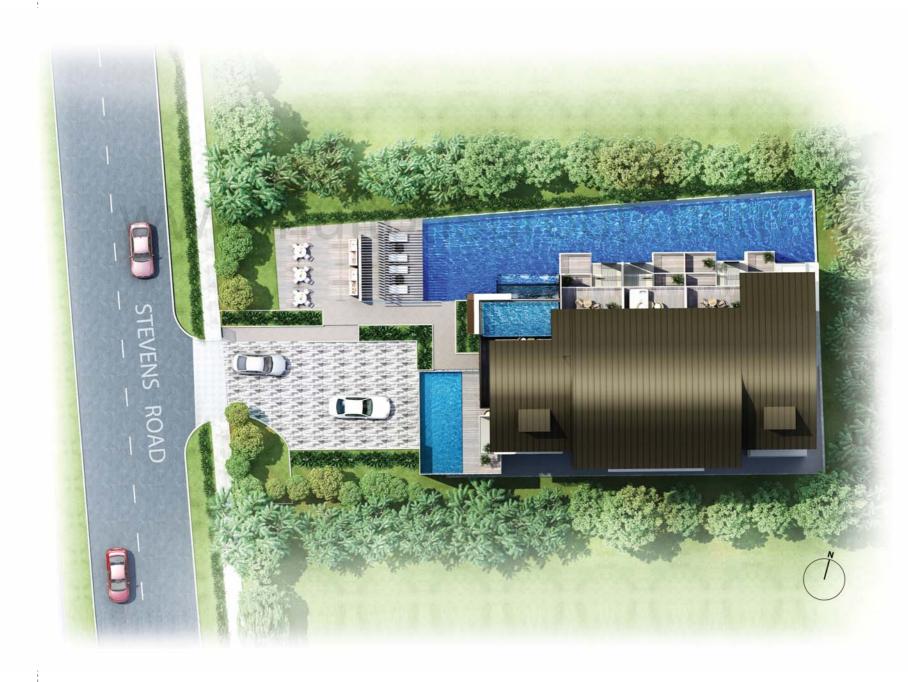

#### 16. Recreation Facilities

The following are provided: a) Lap pool

b) Gymnasium

c) BBQ Pit