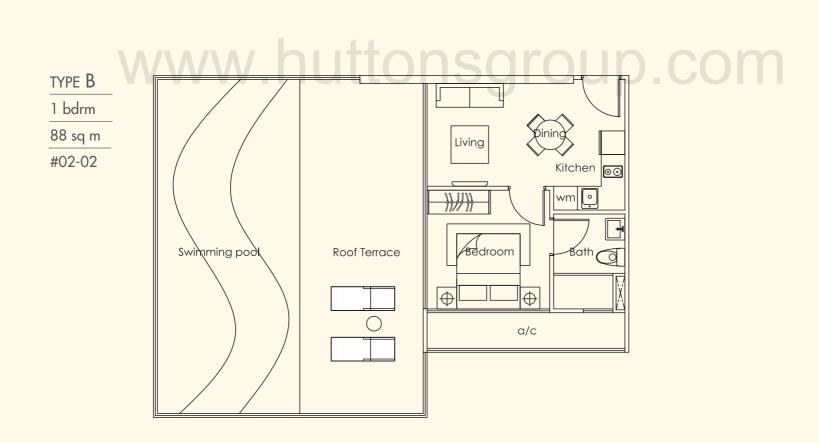

TYPE D1 1+1 bdrm 35 sq m #01-04

TYPE B1
1 bdrm
53 sq m
#01-02

1 bdrm 36 sq m #01-05

(Inclusive of a/c and PES)

TYPE F1

1+1 bdrm

36 sq m

#01-06