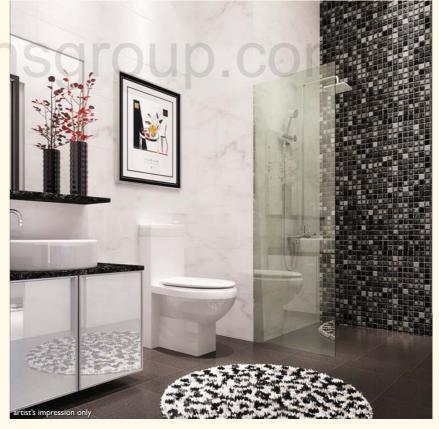

#### 9. Sanitary fittings

a) Master Bathroom

1 shower bath with shower mixer, rain-shower head and shower set.

1 basin and mixer tap

1 pedestal water closet

1 mirror

1 toilet paper holder

b) Common Bathroom (Penthouse only)

1 shower bath with shower mixer and shower set.

1 basin and mixer tap

1 pedestal water closet

1 mirror

1 toilet paper holder