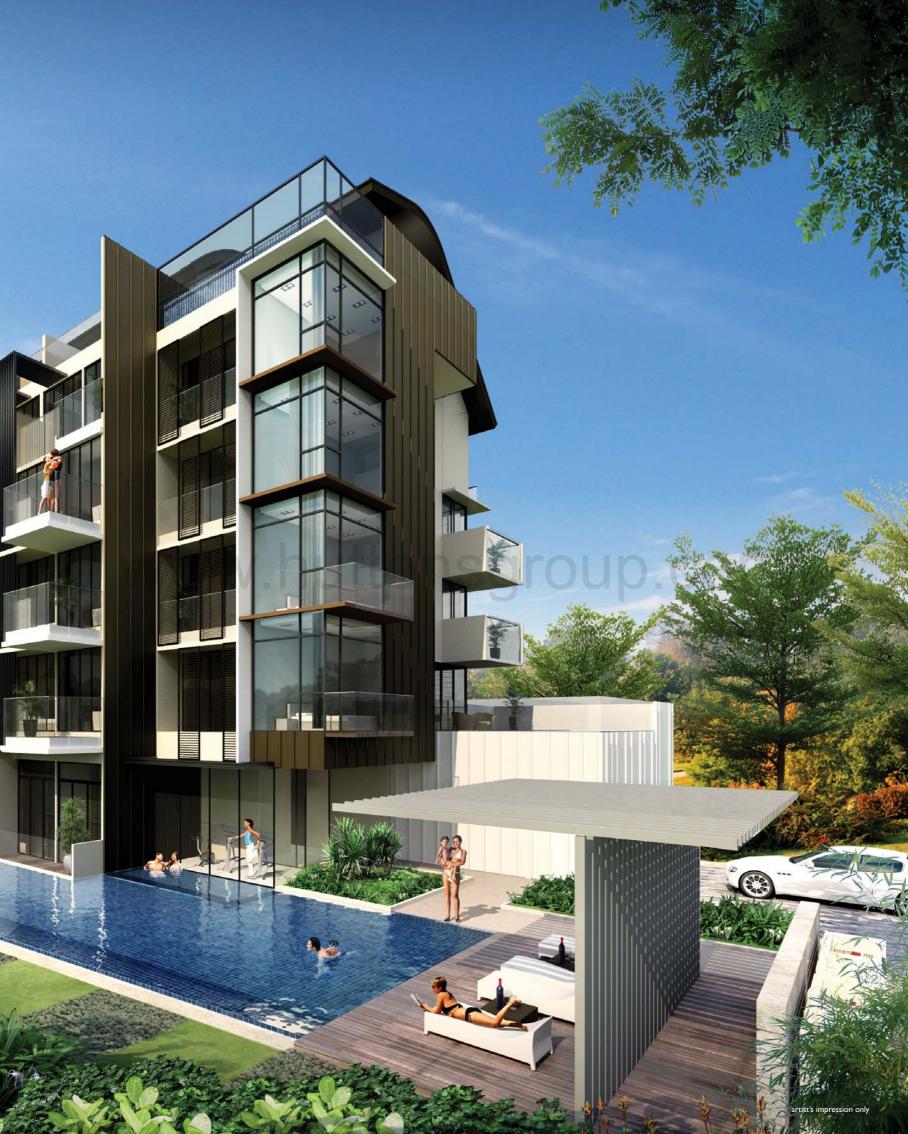

@STEVENS

Relax at the end of a long day with a refreshing dip in the inviting pool or a vigorous workout in the gym.

Experience unforgettable moments with loved ones over a delicious barbeque or simply unwind at the end of a long day.

#### 16. Recreation Facilities

The following are provided: a) Lap pool

b) Gymnasium

c) BBQ Pit