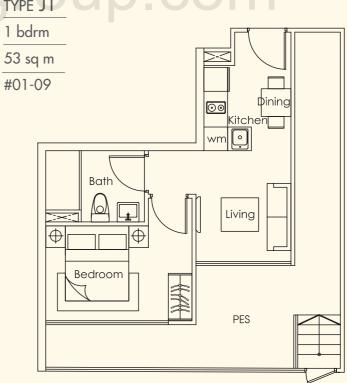

TYPE D1 1+1 bdrm 35 sq m #01-04

TYPE B1
1 bdrm
53 sq m
#01-02

1 bdrm 36 sq m #01-05

(Inclusive of a/c and PES)

TYPE F1

1+1 bdrm

36 sq m

#01-06